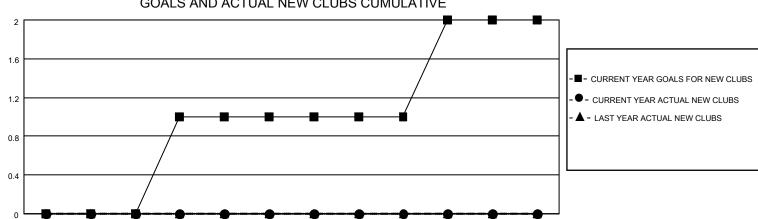

## MONTHLY MEMBERSHIP PROGRESS REPORT

| LOCATION WASHINGTON                   |               |           | District 19 G |                       |                           | Results as of: 4/30/2023 |                                                    |  |  |
|---------------------------------------|---------------|-----------|---------------|-----------------------|---------------------------|--------------------------|----------------------------------------------------|--|--|
| Clubs                                 |               |           |               | Members               |                           |                          |                                                    |  |  |
| RESULTS FOR 2022-2023                 |               |           |               | RESULTS FOR 2022-2023 |                           |                          |                                                    |  |  |
| QUARTER                               | NEW CLUB GOAL | NEW CLUBS | DROPPED CLUBS | QUARTER               | MEMBER GROWTH NET<br>GOAL | MEMBER GROWTH<br>ACTUAL  | DROPPED<br>MEMBERS ACTUAL<br>(including transfers) |  |  |
| JULY/AUG/SEPT                         | 0             | 0         | 0             | JULY/AUG/SE           |                           | 33                       | 33                                                 |  |  |
| OCT/NOV/DEC<br>JAN/FEB/MAR            | 0             | 0         | 0<br>1        | OCT/NOV/DEC           |                           | 36<br>50                 | 56<br>19                                           |  |  |
| APR/MAY/JUNE                          | 1             | 0         | 0             | APR/MAY/JUN           | IE 25                     | 12                       | 5                                                  |  |  |
| GOALS AND ACTUAL NEW CLUBS CUMULATIVE |               |           |               |                       |                           |                          |                                                    |  |  |
| 2                                     |               |           |               | <del></del>           | -                         |                          |                                                    |  |  |