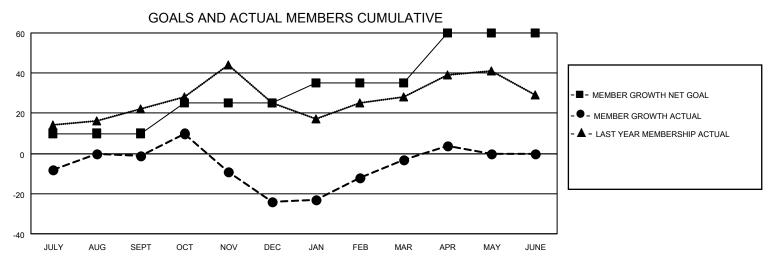

## MONTHLY MEMBERSHIP PROGRESS REPORT

| LOCATION WASHINGTON                   |               |           | District 19 G |                       |                           | Results as of: 4/30/2023 |                                                    |  |  |
|---------------------------------------|---------------|-----------|---------------|-----------------------|---------------------------|--------------------------|----------------------------------------------------|--|--|
| Clubs                                 |               |           |               | Members               |                           |                          |                                                    |  |  |
| RESULTS FOR 2022-2023                 |               |           |               | RESULTS FOR 2022-2023 |                           |                          |                                                    |  |  |
| QUARTER                               | NEW CLUB GOAL | NEW CLUBS | DROPPED CLUBS | QUARTER               | MEMBER GROWTH NET<br>GOAL | MEMBER GROWTH<br>ACTUAL  | DROPPED<br>MEMBERS ACTUAL<br>(including transfers) |  |  |
| JULY/AUG/SEPT                         | 0             | 0         | 0             | JULY/AUG/SE           |                           | 33                       | 33                                                 |  |  |
| OCT/NOV/DEC<br>JAN/FEB/MAR            | 0             | 0         | 0<br>1        | OCT/NOV/DEC           |                           | 36<br>50                 | 56<br>19                                           |  |  |
| APR/MAY/JUNE                          | 1             | 0         | 0             | APR/MAY/JUN           | IE 25                     | 12                       | 5                                                  |  |  |
| GOALS AND ACTUAL NEW CLUBS CUMULATIVE |               |           |               |                       |                           |                          |                                                    |  |  |
| 2                                     |               |           |               | <del></del>           | -                         |                          |                                                    |  |  |